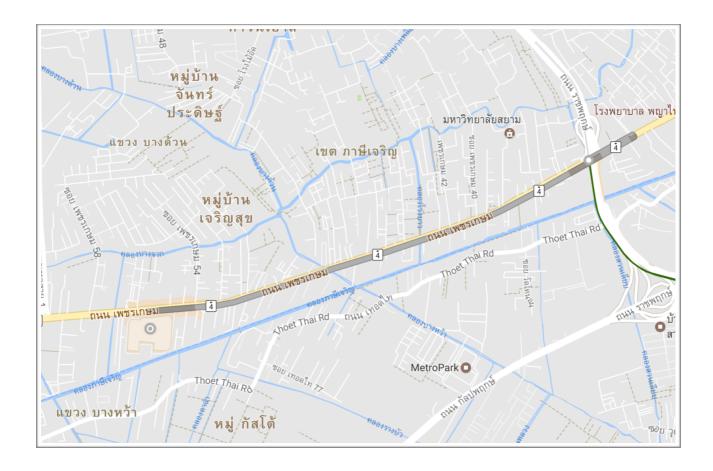

# MAP AREA

#### Goals

To participants in potholes roads improvement in Bangkok nearby the BTS Bangwa to Seacon Bangkae area. For better livelihood to everyone while we're on the road as a pedestrian, driver, etc. Either the rates of accidents, mobility and mortality will be decrease as a byproduct.