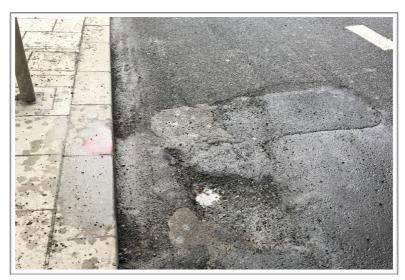

(figure4: illustration of pothole road in Thailand)

(figure4: pothole and vehicles)