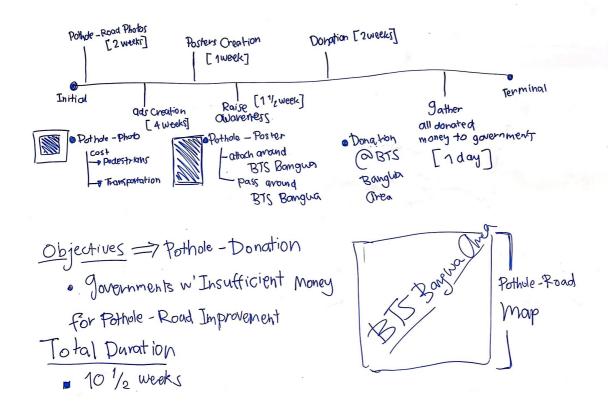

#### **Timeline**

# **Timetable**

| DD/MM/YY                      | ACTIVITY                                           | DURATION | LOCATION                                         |
|-------------------------------|----------------------------------------------------|----------|--------------------------------------------------|
| 01/04/2017<br>-<br>14/04/2017 | Gather potholes road photos                        | 2 Weeks  | Nearby<br>BTS Bangwa Area<br>&<br>Season Bangkae |
| 15/04/2017<br>-<br>13/05/2017 | Potholes Road Ads<br>Creation                      | 4 Weeks  | -                                                |
| 14/05/2017<br>-<br>21/05/2017 | Raise Awareness                                    | 1 Week   | Nearby<br>BTS Bangwa Area<br>&<br>Season Bangkae |
| 22/05/2017<br>-<br>6/06/2017  | Donation                                           | 2 Weeks  | Nearby<br>BTS Bangwa Area<br>&<br>Season Bangkae |
| 7/06/2017                     | Donated Money Aggregation & Provide to Governments | 1 day    | Government Office                                |
|                               |                                                    |          |                                                  |