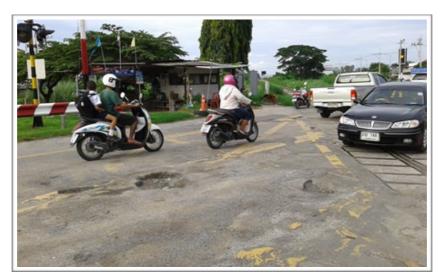

#### **Current Conditions**

- Pothole Road
  - Dangerous Events
    - A. Accident
    - B. Mortality

C. Destruction

D. etc.

(figure1; Thairath NewsAccident in Suratthani Thailand)

(figure2; Thairath News Accident in Suratthani Thailand)